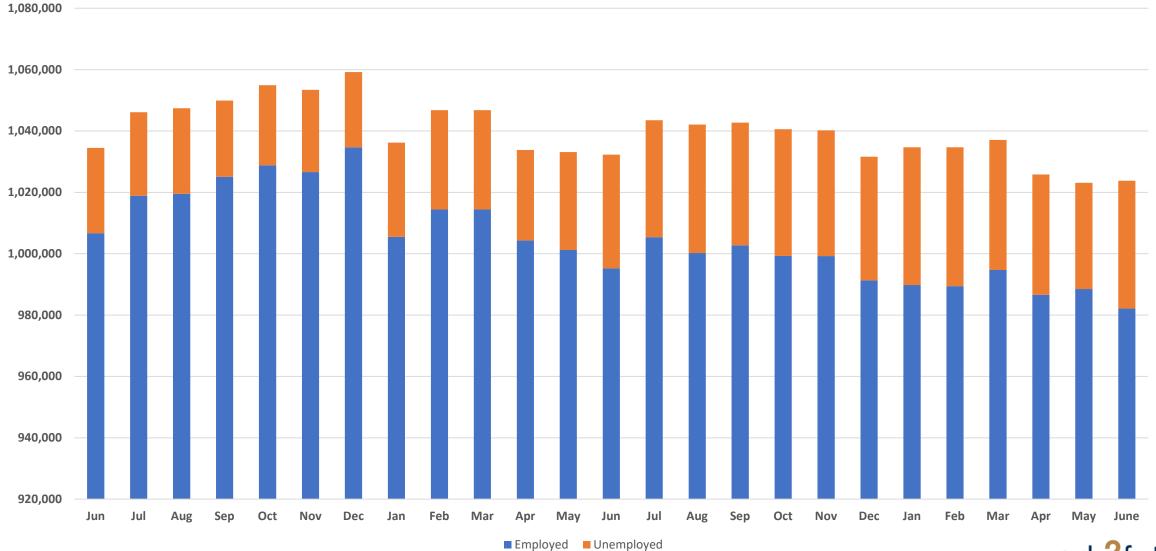

# Labor Market Update June 2024

San Jose-Silicon Valley Local Workforce Development Area

Santa Clara County

San Jose-Sunnyvale-Santa Clara MSA



**UNEMPLOYMENT RATES: JUNE 2022 – JUNE 2024** 



**UNEMPLOYMENT RATES: JUNE 2022 – JUNE 2024** 



**UNEMPLOYMENT RATES: JUNE 2022 – JUNE 2024** 



## Santa Clara County Labor Force 2022–2024





#### Permanent Layoffs Announced

San Jose Silicon Valley Local Workforce Development Area

• Jul '23–Jun '24: 3,366

• Jun '24 to date: 11

Santa Clara County

• Jul '23–Jun '24: 11,744

• Jun '24 to date: 1,166



#### Industries with Most Layoffs

Computer Systems Design Services (Professional & Business Services)

- Broadcom, Apple, Cisco, LinkedIn
- Web Search Portals & All Other Information Services (Information)
  - Google
- Motor Vehicle Electrical & Electronic Equipment Manufacturing (Manufacturing)
  - Rivian, Tesla, Charge Point

## San Jose-Sunnyvale-Santa Clara MSA May 2024–June 2024

Total Wage-Salary Employment: 1,170,300 jobs — +3,900

- Information +1,800
- Professional & Business Services +1,500
  - Professional, Scientific & Technical Services +1,300
- Trade, Transpo