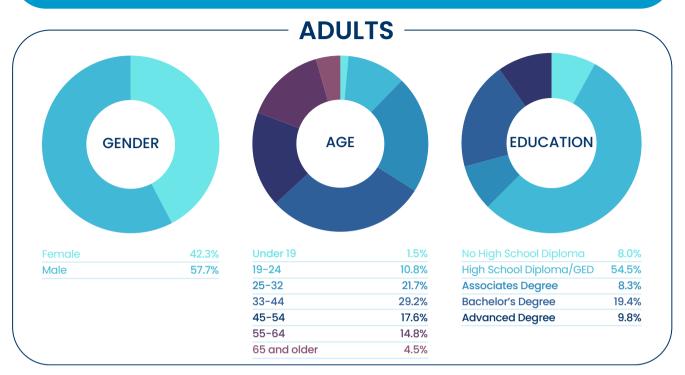

# work2future opportunity · jobs · success PROGRAM YEAR 2023-2024

NEW ENROLLMENTS 1,138 ADULTS 231 DISLOCATED WORKERS

BIPOC REPRESENTATION 81.8% A/DW PROGRAMS 81.4%

SJ CITY RESIDENTS

# DEMOGRAPHICS





### BARRIERS

|                        | ADULT | DISLOCATED |  |  |
|------------------------|-------|------------|--|--|
| Basic Skills Deficient | 110   | 16         |  |  |
| English Learner        | 43    | 10         |  |  |
| Homeless               | 147   | 10         |  |  |
| Justice Involved       | 115   | 3          |  |  |
| Low Income             | 756   | 152        |  |  |
| Single Parent          | 125   | 29         |  |  |
| 1 Barrier or more      | 1,138 | 231        |  |  |
| 2 Barriers or more     | 817   | 171        |  |  |
| 3 Barriers or more     | 347   | 42         |  |  |
| 4 Barriers or more     | 114   | 7          |  |  |
| 5 Barriers or more     | 20    | 0          |  |  |
| 6 Barriers             | 2     | 0          |  |  |
|                        |