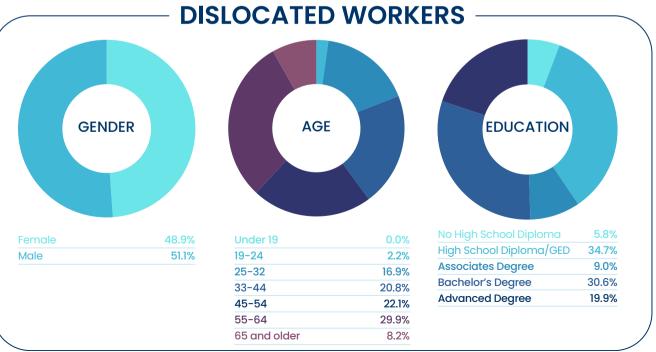

# work2future opportunity · jobs · success PROGRAM YEAR 2023-2024

NEW ENROLLMENTS 1,138 ADULTS 231 DISLOCATED WORKERS

BIPOC REPRESENTATION 81.8% A/DW PROGRAMS 81.4%

SJ CITY RESIDENTS

# DEMOGRAPHICS





### BARRIERS

|                        | ADULT | DISLOCATED |  |  |
|------------------------|-------|------------|--|--|
| Basic Skills Deficient | 110   | 16         |  |  |
| English Learner        | 43    | 10         |  |  |
| Homeless               | 147   | 10         |  |  |
| Justice Involved       | 115   | 3          |  |  |
| Low Income             | 756   | 152        |  |  |
| Single Parent          | 125   | 29         |  |  |
| 1 Barrier or more      | 1,138 | 231        |  |  |
| 2 Barriers or more     | 817   | 171        |  |  |
| 3 Barriers or more     | 347   | 42         |  |  |
| 4 Barriers or more     | 114   | 7          |  |  |
| 5 Barriers or more     | 20    | 0          |  |  |
| 6 Barriers             | 2     | 0          |  |  |
|                        |